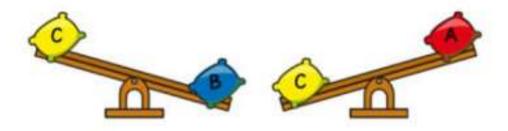

Here is a toy car and bus.

How much longer is the bus than the car?

Here are 3 beanbags.

They are placed on a seesaw.

Which beanbag is the heaviest?

Amir is dividing a 2-digit number by 3.

His answer is a whole number.

#### Answers

Challenge 1 - 2 cm

Challenge 2 - B

Challenge 3 - 1, 4 and 7

Challenge 4 - Yellow circle

Challenge 5 - 192 cm<sup>2</sup>

Challenge 6 - £5.65

Challenge 7 - 40 litres