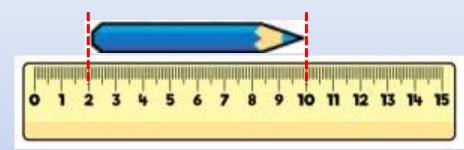

#### Answers

Challenge 1 - 2 cm

Challenge 2 - B

Challenge 3 - 1, 4 and 7

Challenge 4 - Yellow circle

Challenge 5 - 192 cm<sup>2</sup>

Challenge 6 - £5.65

Challenge 7 - 40 litres