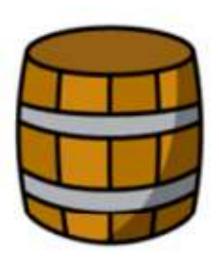

How much does a pizza cost?

A barrel is half full with water.

12 litres of water are poured out.

The barrel is now 1/s full.

How much water does the barrel hold when full?

Work out the following without a calculator.