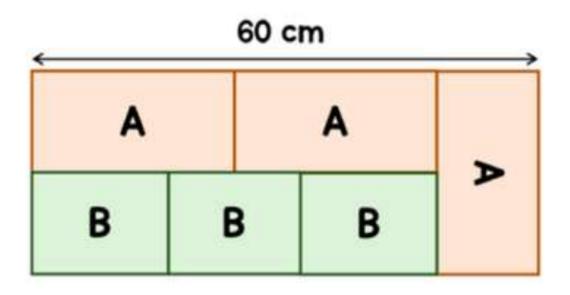

What could the missing digit be?

Lewis makes a repeating pattern with some shapes.

Lewis repeats the pattern.

What is the shape in the **50**<sup>th</sup> position?

A large rectangle is made up of smaller rectangles, labelled A and B.

The length of A is double the width of A.

Find the area of one of the rectangles labelled B.

Mina buys 3 pizzas and a bottle of cola.

A pizza costs £3.20 more than a bottle of cola.

The total cost of the items is £19.40