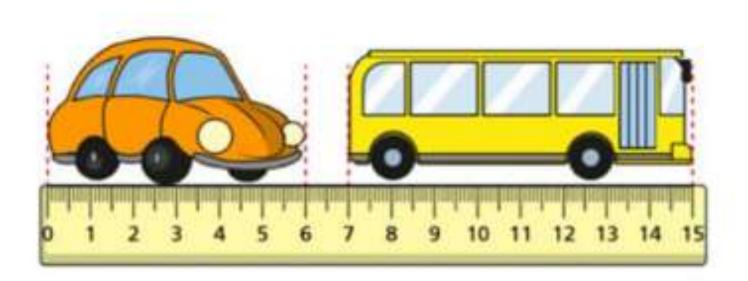

Here is a toy car and bus.

How much longer is the bus than the car?

Here are 3 beanbags.

They are placed on a seesaw.

Which beanbag is the heaviest?

Amir is dividing a 2-digit number by 3.

His answer is a whole number.

#### Answers

Challenge 1 - 2 cm

Challenge 2 - B

Challenge 3 - 1, 4 and 7

Challenge 4 - Yellow circle

Challenge 5 - 192 cm<sup>2</sup>

Challenge 6 - £5.65

Challenge 7 - 40 litres