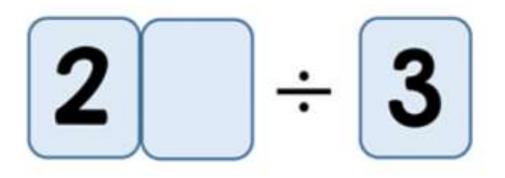

Here is a toy car and bus.

How much longer is the bus than the car?

Here are 3 beanbags.

They are placed on a seesaw.

Which beanbag is the heaviest?

Amir is dividing a 2-digit number by 3.

His answer is a whole number.

What could the missing digit be?

Lewis makes a repeating pattern with some shapes.

Lewis repeats the pattern.

What is the shape in the **50**<sup>th</sup> position?

A large rectangle is made up of smaller rectangles, labelled A and B.