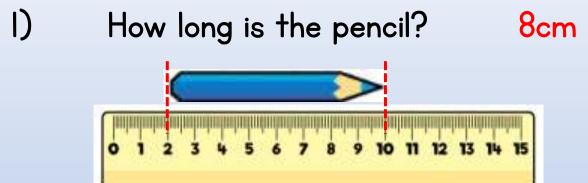

#### Answers

Challenge 1 - 2 cm

Challenge 2 - B

Challenge 3 - 1, 4 and 7

Challenge 4 - Yellow circle

Challenge 5 - 192 cm<sup>2</sup>

Challenge 6 - £5.65

Challenge 7 - 40 litres