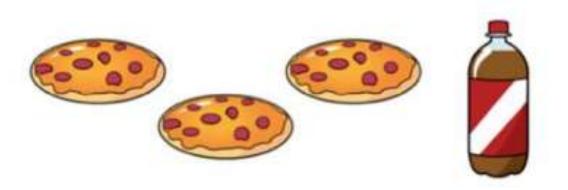

The length of A is double the width of A.

Find the area of one of the rectangles labelled B.

Mina buys 3 pizzas and a bottle of cola.

A pizza costs £3.20 more than a bottle of cola.

The total cost of the items is £19.40

How much does a pizza cost?

A barrel is half full with water.

12 litres of water are poured out.

The barrel is now 1/s full.

How much water does the barrel hold when full?

Work out the following without a calculator.