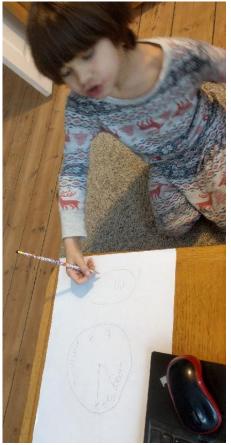

# Have a look at what some of the children in KS1 have been up to!

**Enzo**, you played Story Time and told us that you drew the clock and then the time you start school, your favourite breakfast and the time you likes to eat it!