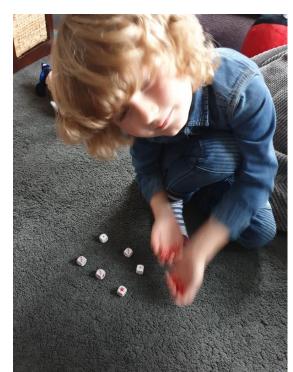

Jamal, enjoyed telling the time and playing Race
Against the Clock. You said "
I was faster than Aande!

Mia, you told us you "I enjoyed the challenge" and that you realised, numbers in the five times table do not always end in five!