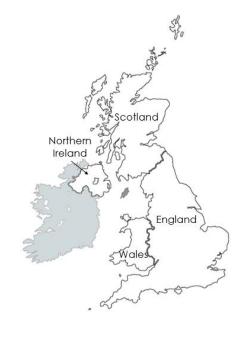

# **United Kingdom**

### **Key facts**

The countries of the United Kingdom:

England, Scotland, Wales and Northern Ireland.

The four capital cities:

London (England), Edinburgh (Scotland), Cardiff (Wales) and Belfast (Northern Ireland).

## Key knowledge

The United Kingdom is part of the continent of Europe.

It is made up of four countries, which all have their own capital city.

Each country has its own flag. The United Kingdom also has a flag, which is sometimes called the Union Jack.

The United Kingdom is an island: it is surrounded by water.

The UK has human and physical features. Human features are made by people and physical features are made by nature.